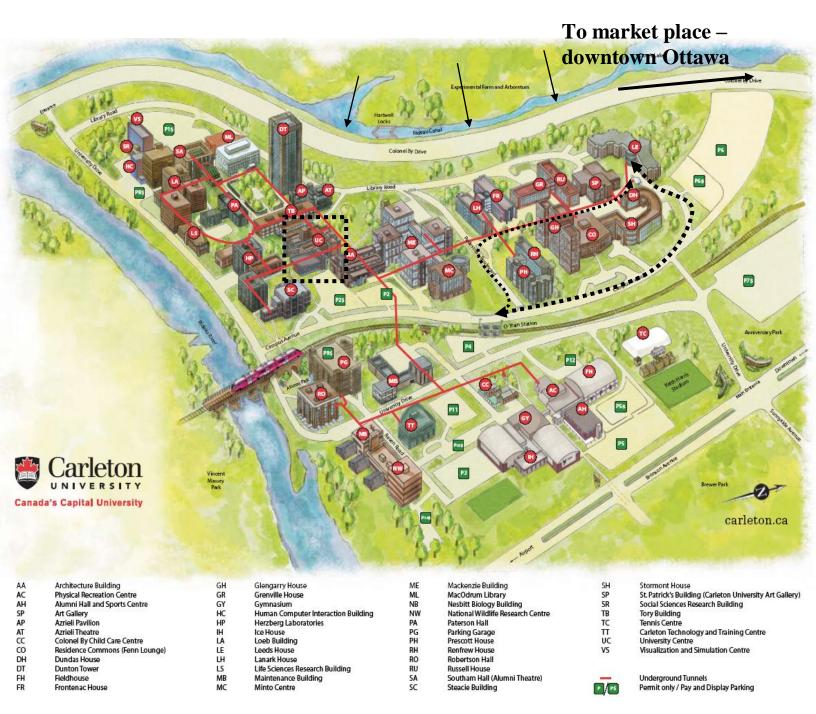

## Directions to Leeds House (CNSR 11 venue) form the Carleton O-train station:

Please follow any of the two paths indicated by the dotted line. Note that there may be some construction along Campus avenue. It takes approx. 5 minutes to walk between the Leeds House and the Carleton O-train station.

The conference reception will take place in Bakers restaurant located on the 4<sup>th</sup> floor of the Unicenter Building (UC) (outlined in the dotted square). It takes approx. 5 minutes to walk to the Unicenter from the train station.

The Ottawa canal is a short walk form the conference venue. The canal is shown by the arrows. The Ottawa downtown market is approx. 1hour walk which can be very pleasant during the spring season!