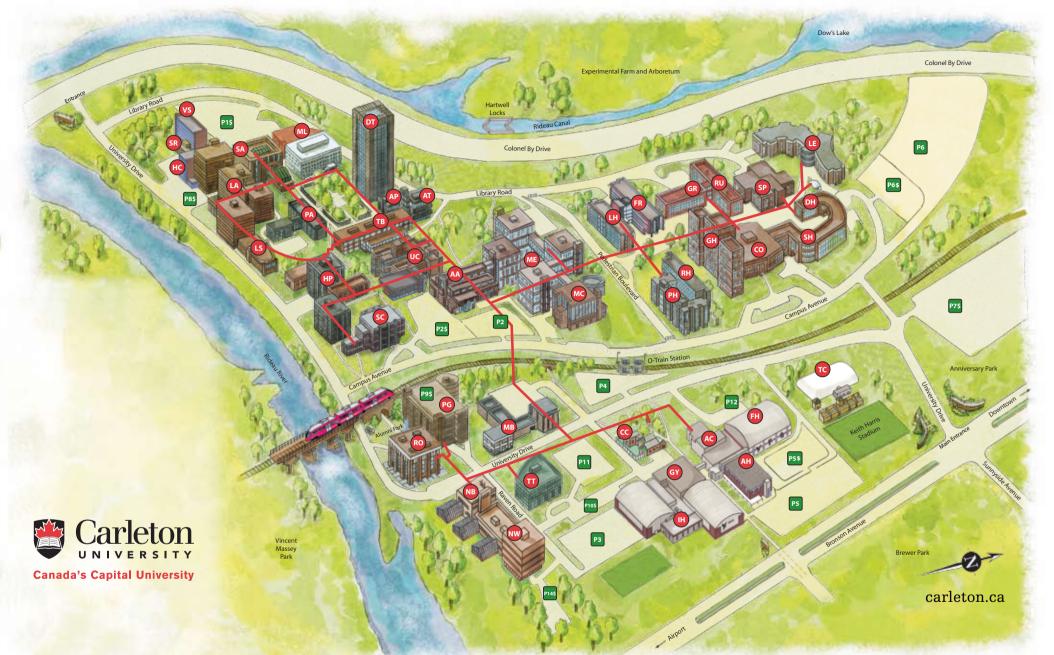

| AA | Architecture Building           |
|----|---------------------------------|
| AC | Physical Recreation Centre      |
| AH | Alumni Hall and Sports Centre   |
| SP | Art Gallery                     |
| AP | Azrieli Pavilion                |
| AT | Azrieli Theatre                 |
| CC | Colonel By Child Care Centre    |
| CO | Residence Commons (Fenn Lounge) |
| DH | Dundas House                    |
| DT | Dunton Tower                    |
| FH | Fieldhouse                      |
| FR | Frontenac House                 |

| GH | Glengarry House                     | ME |
|----|-------------------------------------|----|
| GR | Grenville House                     | ML |
| GY | Gymnasium                           | NB |
| HC | Human Computer Interaction Building | NW |
| HP | Herzberg Laboratories               | PA |
| IH | Ice House                           | PG |
| LA | Loeb Building                       | PH |
| LE | Leeds House                         | RH |
| LH | Lanark House                        | RO |
| LS | Life Sciences Research Building     | RU |
| MB | Maintenance Building                | SA |
| MC | Minto Centre                        | SC |

| E | Mackenzie Building                |  |
|---|-----------------------------------|--|
| L | MacOdrum Library                  |  |
| В | Nesbitt Biology Building          |  |
| W | National Wildlife Research Centre |  |
| A | Paterson Hall                     |  |
| G | Parking Garage                    |  |
| 4 | Prescott House                    |  |
| 4 | Renfrew House                     |  |
| С | Robertson Hall                    |  |
| J | Russell House                     |  |
| A | Southam Hall (Alumni Theatre)     |  |
| _ | Steacie Building                  |  |
|   |                                   |  |

| Stormont House                                           |
|----------------------------------------------------------|
| St. Patrick's Building (Carleton University Art Gallery) |
| Social Sciences Research Building                        |
| Tory Building                                            |
| Tennis Centre                                            |
| Carleton Technology and Training Centre                  |
| University Centre                                        |
| Visualization and Simulation Centre                      |

SH SP

SR

ΤВ

TC

TT UC

VS

P/P\$

Underground Tunnels Permit only / Pay and Display Parking